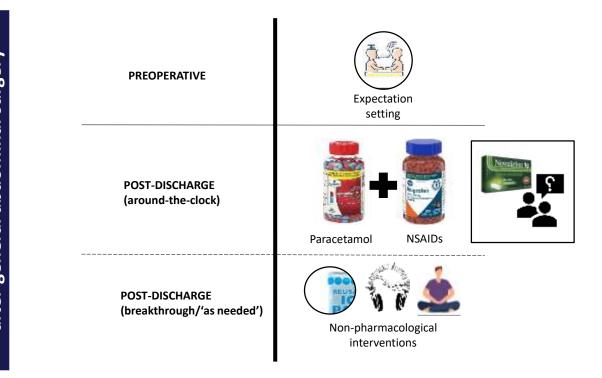

#### **Methods**

- ➤ Inclusion criteria: Multidose randomized controlled trial (RCT) comparing opioid versus opioid-free analgesia after postoperative discharge (any surgical procedure).
- Primary outcomes of interest: Pain intensity on day 1 post-discharge (VAS), adverse events (vomiting).
- Quality assessment: Cochrane Risk of Bias Tool for Randomized Controlled trials (RoB 2).
- > Analysis approach: Random effects meta-analyses.
- > Certainty of evidence: GRADE approach

#### Methods

| Surgery extent                                     | Examples                                         |
|----------------------------------------------------|--------------------------------------------------|
| Minor<br>(clinic/day surgery)                      | Dental, eye, hand surgeries                      |
| Moderate<br>(OR/day surgery)                       | General abdominal, thyroid, breast surgery       |
| Major<br>(OR/in-patient/short LOS)                 | Colon, liver, kidney resections                  |
| Major-complex (extensive tissue trauma/impairment) | APR, Whipple's, thoraco-<br>abdominal procedures |