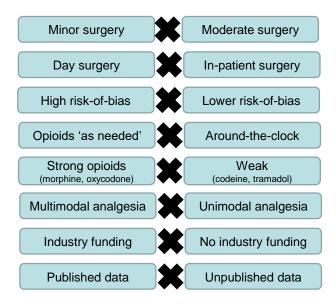

#### Methods

| Surgery extent                                     | Examples                                         |
|----------------------------------------------------|--------------------------------------------------|
| Minor<br>(clinic/day surgery)                      | Dental, eye, hand surgeries                      |
| Moderate<br>(OR/day surgery)                       | General abdominal, thyroid, breast surgery       |
| Major<br>(OR/in-patient/short LOS)                 | Colon, liver, kidney resections                  |
| Major-complex (extensive tissue trauma/impairment) | APR, Whipple's, thoraco-<br>abdominal procedures |