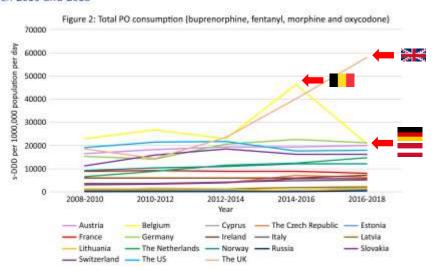

# Are we facing an opioid crisis in Europe?

\*Katia M C Verhamme, Arthur M Bohnen

Verhamme KMC, Bohnen AM. Are we facing an opioid crisis in Europe? Lancet Public Health. 2019 Oct;4(10):e483-e484.

Is Europe facing an opioid crisis like the United States? An analysis of opioid use and related adverse effects in 19 European countries between 2010 and 2018

Pierce M, et al. Is Europe facing an opioid crisis like the United States? An analysis of opioid use and related adverse effects in 19 European countries between 2010 and 2018. Eur Psychiatry. 2021 Jun 21;64(1):e47.

Kalkman GA, et al. Trends in use and misuse of opioids in the Netherlands: a retrospective, multi-source database study. Lancet Public Health. 2019