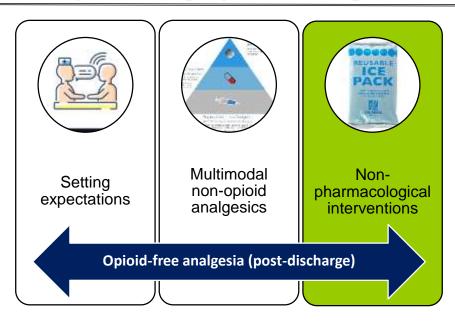

iliane Akiki c, Eric Albrecht d



Grape S, et al. Transversus abdominis plane block versus local anesthetic wound infiltration for optimal analgesia after laparoscopic cholecystectomy: A systematic review and meta-analysis with trial sequential analysis. J Clin Anesth. Epub 2021; PMID: 34243030.

# **Discharge prescription: Around-the-clock non-opioids**



# Discharge prescription

Opioid versus opioid-free analgesia after surgical discharge: A systematic review and meta-analysis of randomized trials



Fiore JF, et al. Opioid versus opioid-free analgesia after surgical discharge: A systematic review and meta-analysis of randomized trials (manuscript under review)

# **Discharge prescription: Around-the-clock non-opioids**



## What does post-discharge opioid-free analgesia look like?



# Non-pharmacological pain interventions



Guidelines on the Management of Postoperative Pain

Management of Postoperative Pain: A Clinical Practice Guideline From the American Pain Society, the American Society of Regional Anesthesia and Pain Medicine, and the American Society of Anesthesiologists' Committee on Regional Anesthesia, Executive Committee, and Administrative Council



| Cognitive-behavioral modalities                                                              | Physical modalities                                                                                                                     |
|----------------------------------------------------------------------------------------------|--------------------------------------------------------------------------------