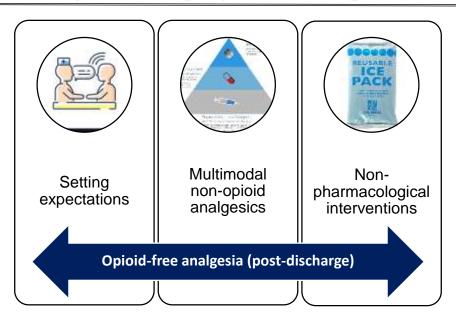

rescribe opioids after surgical discharge?
- 4 Current evidence regarding opioid analgesics after postoperative discharge
- What does opioid-free postoperative analgesia look like?
- 6 Our current research
- **7** Summary and conclusions

#### Evidence-based analgesia prescribing to prevent opioid harms after surgery

- 1 Good intentions gone wrong: Postoperative analgesia and the opioid crisis
- 2 Postoperative opioid prescribing: US and Canada 🛂 🌉 versus The World 🌑
- 3 Why do clinicians in ▶ prescribe opioids after surgical discharge?
- 4 Current evidence regarding opioid analgesics after postoperative discharge
- 5 What does postoperative opioid-free analgesia look like?
- 6 Our current research
- 7 Summary and conclusions

## What does post-discharge opioid-free analgesia look like?



## What does post-discharge opioid-free analgesia look like?



#### What does post-discharge opioid-free analgesia look like?

## **Setting expectations**



"Some pain after surgery is normal.
You should be able to walk and do light activity, but may be sore for a few days. This will gradually get better..."



## What does post-discharge opioid-free analgesia look like?



# In-hospital: Regional analgesia



Transversus abdominis plane block versus local anesthetic wound infiltration for optimal analgesia after laparoscopic cholecystectomy: A systematic review and meta-analysis with trial sequential analysis

Sina Grape a, , Kyle Robert Kirkham b, Liliane Akiki c, Eric Albrecht d



Grape S, et al. Transversus abdominis plane block versus local anesthetic wound infiltration for optim