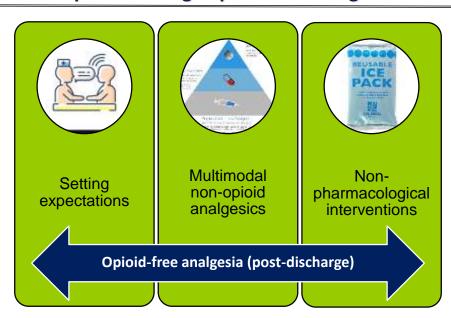

The decision to prescribe opioids after surgical discharge largely depends on surgeons' preference, habits, and prescribing culture

There is an urgent need for robust trials comparing opioid vs. opioid-free analgesia to guide clinical decision-making!

# Preventing opioid prescription after major surgery: a scoping review of opioid-free analgesia

Julio F. Fiore Jr. 1,3,4,6,5,1, Ghadeer Olleik<sup>1,4,7</sup>, Charbel El-Kefraoui<sup>1</sup>, Bernardo Verdolin<sup>1,4</sup>, Araz Kouyoumdjian<sup>1,7</sup>, Allison Alldrit<sup>1,8</sup>, Ana G. Figueiredo<sup>1,4</sup>, Sofia Valanci<sup>1,4</sup>, Javier A. Marquez-GdeV<sup>4</sup>, Matthew Schulz<sup>7</sup>, Dan Moldoveanu<sup>3,4</sup>, Philip Nguyen-Powanda<sup>9</sup>, Gordon Best<sup>7</sup>, Alexander Banks<sup>7</sup>, Tara Landry<sup>3</sup>, Nicolò Pecorelli<sup>1</sup>, Gabriele Baldini<sup>4,5</sup> and Liane S. Feldman<sup>1,3,4,6</sup>

#### Review aim:

To assess the extent, range and nature of the literature addressing opioid-free analgesia after major surgery\*

\*WHO definition: any surgery conducted in a hospital operating room