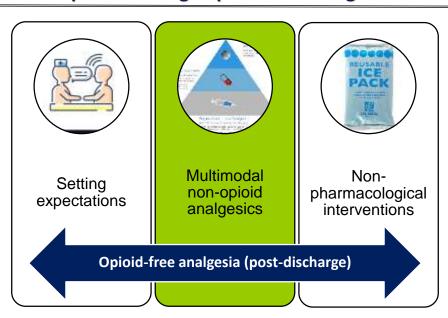

- 3 Why do clinicians in prescribe opioids after surgical discharge?
- 4 Current evidence regarding opioid analgesics after postoperative discharge
- 5 What does opioid-free postoperative analgesia look like?
- 6 Our current research
- Summary and conclusions

1 Good intentions gone wrong: Postoperative analgesia and the opioid crisis

2 Postoperative opioid prescribing: US and Canada versus The World and Why do clinicians in prescribe opioids after surgical discharge?

4 Current evidence regarding opioid analgesics after postoperative discharge

5 What does opioid-free postoperative analgesia look like?

6 Our current research