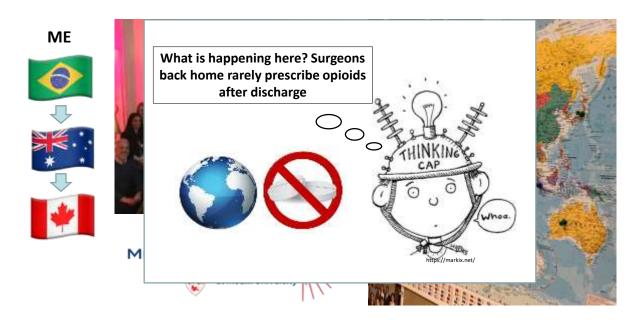

## Postoperative opioid prescribing: US and Canada 🙌 🌉 versus The World 🌍

# Postoperative opioid prescribing: US and Canada 🛂 🌉 versus The World 🌍

|               |                                                                                                                                                                                                                                                                                                                                                                                 | Population                                                             |                                     | cription after<br>harge                  |
|---------------|---------------------------------------------------------------------------------------------------------------------------------------------------------------------------------------------------------------------------------------------------------------------------------------------------------------------------------------------------------------------------------|------------------------------------------------------------------------|-------------------------------------|------------------------------------------|
| IIDVUMA<br>Ti | Differences in Prescription of Narcotic Pain Medication After Operative Treatment of Hip and Ankle Fractures in the United States and the Netherlands  Annelson L. C. Lindenbersone, MSc., Gip. T. T. Hehmerberth, MSc., Alexandra C. Schnellen, MSc., Mark Yeahas, MD, David Kong, MD, and Finer Kloon, MD, PhD  J Trauma. 2009;67: 160–164                                    | Hip/Ankle fracture<br>repair                                           | USA<br>84%<br>(n=190)               | Netherland<br>s<br>5%<br>(n=116)         |
|               | Comparison of Opioid Utilization Patterns After Major Head and Neck Procedures Between Hong Kong and the United States Ryan J. L. MD; Myriam Loyo Li, MD; Emigue Leon, MS; Chemie W. K. Ng, BA; Makse Shindo, MD; Katie Manasone; Peter Anderson, MD; Daniel Clayburgh, MD; PhD; Mark Was, MD; Jason Y. K. Chan, MBBS  JAMA Otolaryngol Head Neck Surg. 2018;144(11):1060-1065. | ENT                                                                    | <b>USA</b><br><b>86%</b><br>(n=567) | Hong Kong<br>0.5%<br>(n=263)             |
| SURGERY       | Opioids After Surgery in the United States Versus the Rest of the World  The International Patterns of Opioid Prescribing (IPOP) Multicenter Study Kaafarani H, Han K: Mohamad EM, et al. (Ann Surg 2020;272:879–886)                                                                                                                                                           | Appendectomy<br>Cholecistectomy<br>Inguinal hernia rep.<br>(Lap, open) | USA<br>92%<br>(n=655)               | 'Rest of the<br>World'<br>5%<br>(n=4035) |