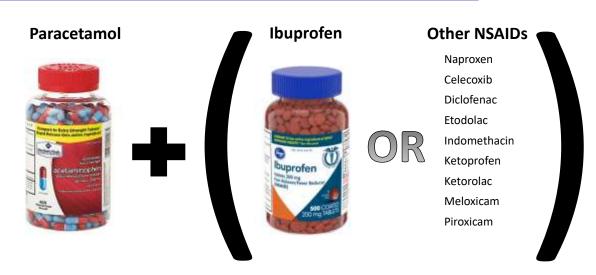

#### Methods

| Surgery extent                                     | Examples                                         |
|----------------------------------------------------|--------------------------------------------------|
| Minor<br>(clinic/day surgery)                      | Dental, eye, hand surgeries                      |
| Moderate<br>(OR/day surgery)                       | General abdominal, thyroid, breast surgery       |
| Major<br>(OR/in-patient/short LOS)                 | Colon, liver, kidney resections                  |
| Major-complex (extensive tissue trauma/impairment) | APR, Whipple's, thoraco-<br>abdominal procedures |