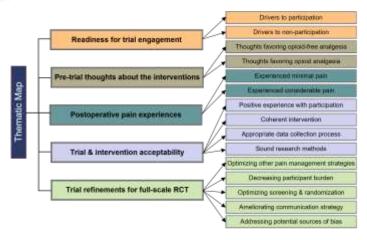

#### **Results** h= 5 (1%) + n= 11 (3%) 7 RCTs comparing opioid versus opioid-Limited focus on non-42 (~10%) addressed opioidfree analgesia pharmacological therapy free analgesia after 424 discharge Studies 72% addressed 3 surgical specialties No knowledge syntheses identified