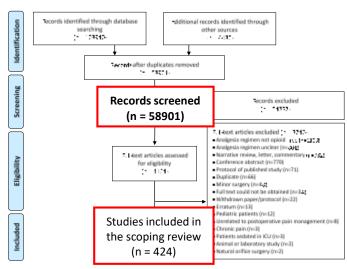

#### **Results** h= 5 (1%) + n= 11 (3%) 7 RCTs comparing opioid versus opioid-Limited focus on non-42 (~10%) addressed opioidfree analgesia pharmacological therapy free analgesia after 424 discharge Studies 72% addressed 3 surgical specialties No knowledge syntheses identified