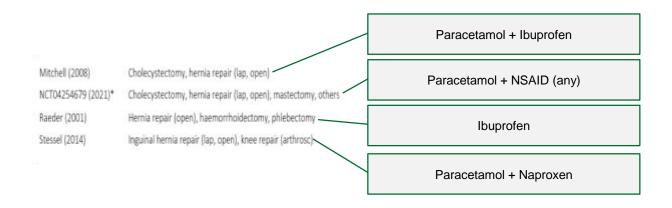

#### Methods

| Surgery extent                                     | Examples                                         |
|----------------------------------------------------|--------------------------------------------------|
| Minor<br>(clinic/day surgery)                      | Dental, eye, hand surgeries                      |
| Moderate<br>(OR/day surgery)                       | General abdominal, thyroid, breast surgery       |
| Major<br>(OR/in-patient/short LOS)                 | Colon, liver, kidney resections                  |
| Major-complex (extensive tissue trauma/impairment) | APR, Whipple's, thoraco-<br>abdominal procedures |