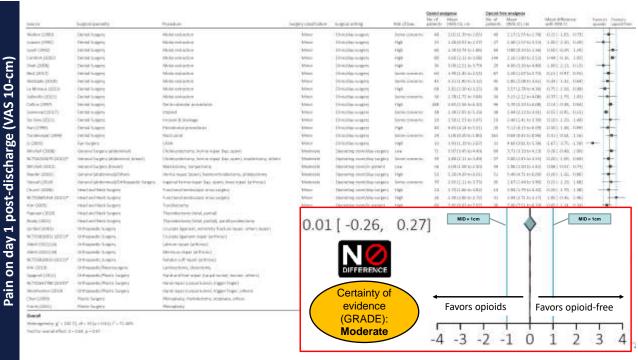

#### **Methods**

- ➤ Inclusion criteria: Multidose randomized controlled trial (RCT) comparing opioid versus opioid-free analgesia after postoperative discharge (any surgical procedure).
- Primary outcomes of interest: Pain intensity on day 1 post-discharge (VAS), adverse events (vomiting).
- Quality assessment: Cochrane Risk of Bias Tool for Randomized Controlled trials (RoB 2).
- > Analysis approach: Random effects meta-analyses.
- > Certainty of evidence: GRADE approach

Fiore JF Jr, El-Kefraoui C, Chay M-A, et al. Opioid versus opioid-free analgesia after surgical discharge: A systematic review and meta-analysis of randomized trials. Lancet 2022; 399 (10343): 2280-2293.

| $\overline{}$                        |
|--------------------------------------|
|                                      |
| ⊆                                    |
| _                                    |
| ပ                                    |
| T                                    |
| n on day 1 post-discharge (VAS 10-cr |
| -                                    |
| ٠.                                   |
| S                                    |
| ۷AS                                  |
|                                      |
| ~                                    |
| ت                                    |
|                                      |
| w                                    |
| bit                                  |
| ~                                    |
| -                                    |
| ரு                                   |
| :-discharge (V/                      |
| $\overline{}$                        |
|                                      |
| യ                                    |
| -                                    |
| ъ                                    |
|                                      |
| +                                    |
| post-c                               |
| $\circ$                              |
| ~                                    |
| .0                                   |
|                                      |
| ▭                                    |
| _                                    |
| -                                    |
| Œ                                    |
| ~~                                   |
| ъ                                    |
|                                      |
|                                      |
| on                                   |
| J                                    |
| _                                    |
| Pain                                 |
| •                                    |
| ਾਹ                                   |
| Δ                                    |
|                                      |