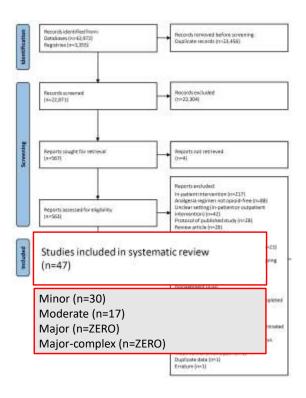

#### **Results** h= 5 (1%) + n= 11 (3%) 7 RCTs comparing opioid versus opioid-Limited focus on non-42 (~10%) addressed opioidfree analgesia pharmacological therapy free analgesia after 424 discharge Studies 72% addressed 3 surgical specialties No knowledge syntheses identified

Fiore JF Jr, Olleik G, El-Kefraoui C, et al. Preventing opioid prescription after major surgery: a scoping review of opioid-free analgesia. Br J Anaesth. 2019;123(5):627-636.