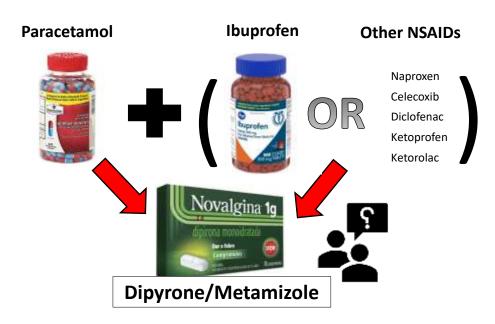

#### Methods

| Surgery extent                                     | Examples                                         |
|----------------------------------------------------|--------------------------------------------------|
| Minor<br>(clinic/day surgery)                      | Dental, eye, hand surgeries                      |
| Moderate<br>(OR/day surgery)                       | General abdominal, thyroid, breast surgery       |
| Major<br>(OR/in-patient/short LOS)                 | Colon, liver, kidney resections                  |
| Major-complex (extensive tissue trauma/impairment) | APR, Whipple's, thoraco-<br>abdominal procedures |