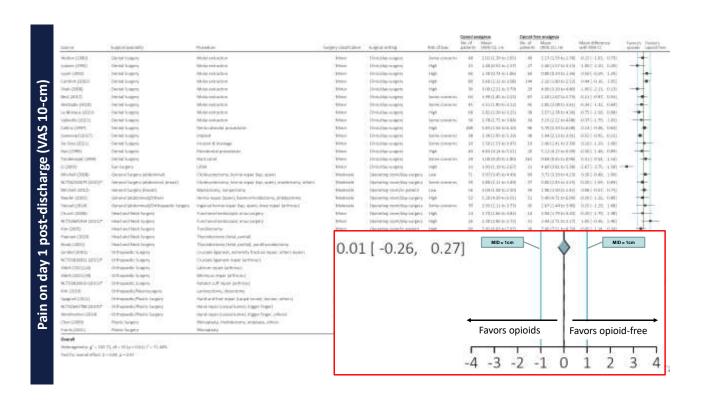

#### **Methods**

- ➤ Inclusion criteria: Multidose randomized controlled trial (RCT) comparing opioid versus opioid-free analgesia after postoperative discharge (any surgical procedure).
- Primary outcomes of interest: Pain intensity on day 1 post-discharge (VAS), adverse events (vomiting).
- Quality assessment: Cochrane Risk of Bias Tool for Randomized Controlled trials (RoB 2).
- > Analysis approach: Random effects meta-analyses.
- > Certainty of evidence: GRADE approach

Fiore JF Jr, El-Kefraoui C, Chay M-A, et al. Opioid versus opioid-free analgesia after surgical discharge: A systematic review and meta-analysis of randomized trials. Lancet 2022; 399 (10343): 2280-2293.

| $\overline{}$                        |
|--------------------------------------|
|                                      |
| ⊆                                    |
| _                                    |
| ပ                                    |
| T                                    |
| n on day 1 post-discharge (VAS 10-cr |
| -                                    |
| ٠.                                   |
| S                                    |
| ۷AS                                  |
|                                      |
| ~                                    |
| ت                                    |
|                                      |
| w                                    |
| bit                                  |
| ~                                    |
| -                                    |
| ரு                                   |
| :-discharge (V/                      |
| $\overline{}$                        |
|                                      |
| യ                                    |
| -                                    |
| ъ                                    |
|                                      |
| +                                    |
| post-c                               |
| $\circ$                              |
| ~                                    |
| .0                                   |
|                                      |
| ▭                                    |
| _                                    |
| -                                    |
| Œ                                    |
| ~~                                   |
| ъ                                    |
|                                      |
|                                      |
| on                                   |
| J                                    |
| _                                    |
| Pain                                 |
| •                                    |
| ਾਹ                                   |
| Δ                                    |
|                                      |