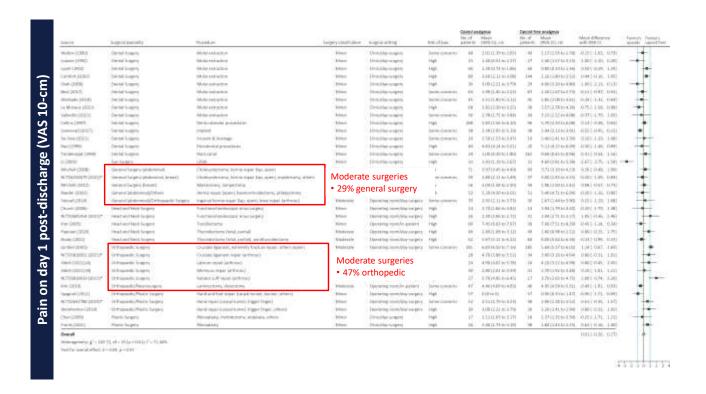

#### **Methods**

- ➤ Inclusion criteria: Multidose randomized controlled trial (RCT) comparing opioid versus opioid-free analgesia after postoperative discharge (any surgical procedure).
- Primary outcomes of interest: Pain intensity on day 1 post-discharge (VAS), adverse events (vomiting).
- Quality assessment: Cochrane Risk of Bias Tool for Randomized Controlled trials (RoB 2).
- > Analysis approach: Random effects meta-analyses.
- > Certainty of evidence: GRADE approach

#### Methods

| Surgery extent                                     | Examples                                         |
|----------------------------------------------------|--------------------------------------------------|
| Minor<br>(clinic/day surgery)                      | Dental, eye, hand surgeries                      |
| Moderate<br>(OR/day surgery)                       | General abdominal, thyroid, breast surgery       |
| Major<br>(OR/in-patient/short LOS)                 | Colon, liver, kidney resections                  |
| Major-complex (extensive tissue trauma/impairment) | APR, Whipple's, thoraco-<br>abdominal procedures |

Fiore JF Jr, El-Kefraoui C, Chay M-A, et al. Opioid versus opioid-free analgesia after surgical discharge: A systematic review and meta-analysis of randomized trials. Lancet 2022; 399 (10343): 2280-2293.

| $\overline{}$                        |
|--------------------------------------|
|                                      |
| ⊆                                    |
| _                                    |
| ပ                                    |
| T                                    |
| n on day 1 post-discharge (VAS 10-cr |
| -                                    |
| ٠.                                   |
| S                                    |
| ۷AS                                  |
|                                      |
| ~                                    |
| ت                                    |
|                                      |
| w                                    |
| bit                                  |
| ~                                    |
| -                                    |
| ரு                                   |
| :-discharge (V/                      |
| $\overline{}$                        |
|                                      |
| യ                                    |
| -                                    |
| ъ                                    |
|                                      |
| +                                    |
| post-c                               |
| $\circ$                              |
| ~                                    |
| .0                                   |
|                                      |
| ▭                                    |
| _                                    |
| -                                    |
| Œ                                    |
| ~~                                   |
| ъ                                    |
|                                      |
|                                      |
| on                                   |
| J                                    |
| _                                    |
| Pain                                 |
| •                                    |
| ਾਹ                                   |
| Δ                                    |
|                                      |