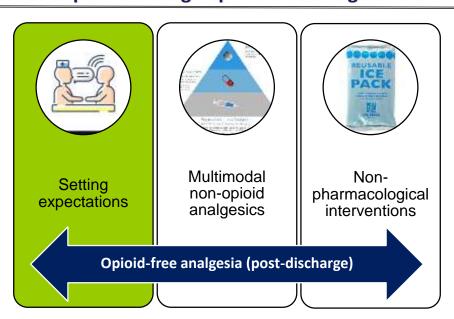

- 3 Why do clinicians in prescribe opioids after surgical discharge?
- 4 Current evidence regarding opioid analgesics after postoperative discharge
- 5 What does opioid-free postoperative analgesia look like?
- 6 Our current research
- Summary and conclusions

1 Good intentions gone wrong: Postoperative analgesia and the opioid crisis

2 Postoperative opioid prescribing: US and Canada versus The World and Why do clinicians in prescribe opioids after surgical discharge?

4 Current evidence regarding opioid analgesics after postoperative discharge

5 What does opioid-free postoperative analgesia look like?

6 Our current research