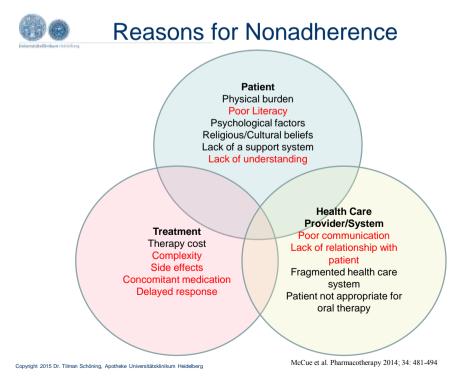

### Adherence management

- · A single intervention is not likely to be successful
- It is recommended to follow a bundle of interventions
  - trustful relationship between patient and HCP
  - Transparent communication skills
  - Information should be adapted to patient's background and personality
  - · Keep medication regimes as simple as possible

Possidente CJ et al. Am J Health Syst Pharm 2005; 62: 1311-4 Touchette DR et al. J Manag Care Pharm 2008; 14 (suppl):S2-10

· Relatives should be present

Copyright 2015 Dr. Tilman Schöning, Apotheke Universitätsklinikum Heidelberg