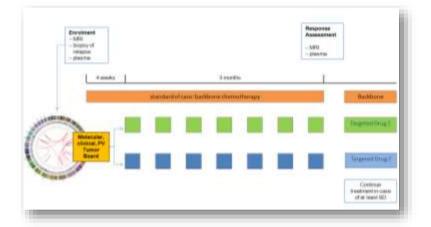

INFORM – INdividualized Therapy FOrRelapsed Malignancies in Childhood

© Prof. Olaf Witt

© Prof. Olaf Witt

# INFORM: Approach to practical solutions

| anyundaare . | HD LOWINSKY    | Watersond Talling | phenologies (NOW)          | peoritative devolutatives presstable                                                                                                                                                                                                                                 | Interestate                                                                                                                                                                             | CONCLUSION                                                                                                                                |
|--------------|----------------|-------------------|----------------------------|----------------------------------------------------------------------------------------------------------------------------------------------------------------------------------------------------------------------------------------------------------------------|-----------------------------------------------------------------------------------------------------------------------------------------------------------------------------------------|-------------------------------------------------------------------------------------------------------------------------------------------|
|              |                | usa, tu           | balanta 25 Arra            | Interpreter near bookser<br>Dereges annen pehnene Matter auf sosgennaen<br>saurschatter ansette statisty nära us to 12 aunit<br>at 370°.<br>Bensten av statiste ant Nati<br>– Haber met ein saurstend met susgennist. Is mal<br>Arman<br>pennisk alse skaps. 52.5mg. |                                                                                                                                                                                         | tronge ogst be adapted by assessmen of same<br>E25 og vige provide<br>dende Jakarzydel by teknikater                                      |
|              | the be undered | 1/54.11/          | caracters 100 mg - 200 mg  | DPAC processory space (approved and non-well<br>speed are cardy) for revealance administration<br>measury of neuroscience in doi:10.000100.0000000000000000000000000000                                                                                              |                                                                                                                                                                                         | Comparison have to be decompared<br>to data acceleration constraint and a stability<br>of the transmission and their and the transmission |
|              |                | 2/84, 19          | Milers 200rg +400rg        | SPeC Crushing of Salahis Malk to Agent<br>Seas-addrafy and AUC, integray at 25K, all waiting<br>the analysis                                                                                                                                                         |                                                                                                                                                                                         | Exception of the end boar adults, in the praise<br>should be a convert<br>satisfy for answer of meta factories                            |
|              | our be colored | 3454, 89          | tatiets 22 brg             |                                                                                                                                                                                                                                                                      | stractory<br>Respective<br>Association and<br>Association and<br>Association to<br>ref<br>Wang VQ, Pan JM,<br>Liu YO, Zhao S, Jie<br>S, Zhang G,<br>M, Jharm, JD H<br>Rot 21, ANR<br>S- | decays sign be adjuind by wear ways of search<br>to my wear guestion<br>against data out common                                           |
|              |                | 1/50, 11/         | canadas 12.3mg, 73mg, 18mg | and kurgerower water over 00 days                                                                                                                                                                                                                                    | 2018 tol 4211/042<br>8. Ep.4-2018 Jan<br>24.<br>Stability of scioocal<br>is and subjection<br>flamit F.<br>Complement R.<br>Uman F. Obevart<br>OF, Format WL,<br>Raiser B.              | nai Nyuaraani essekiin.<br>Arabat suode                                                                                                   |