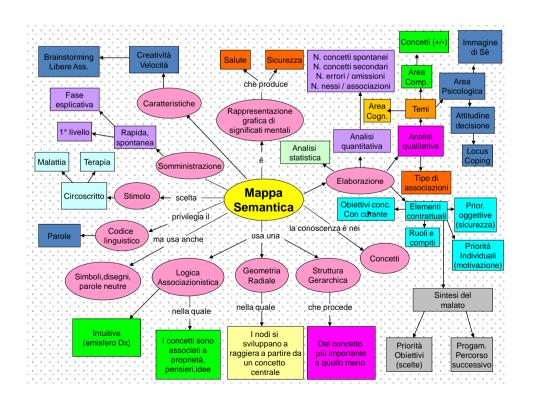

# SEMANTIC MAPPING \*\*\*Discriptions of aducations in the property of the proper

#### 1 - Individual TPE

(motivational interview, semantic mapping, mentoring, counseling, coaching in person, by telephone, by internet, etc.)