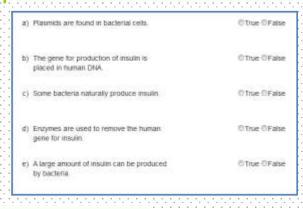

#### 4/ Assessing with the patient what he/she really does at home.

- True-false Quiz, self-administered quiz
- Therapeutic plan
- Narrative,... a). Plasmids are found in bacterial cells © True © False b) The gene for production of insulin is O'True O'False It's placed in human DNA. important to c) Some bacteria naturally produce insulin. O True O False carry out a ©True ©False d) Enzymes are used to remove the human. « shared » assessment e) A large amount of insulin can be produced True ©False by bacteria **eahp**