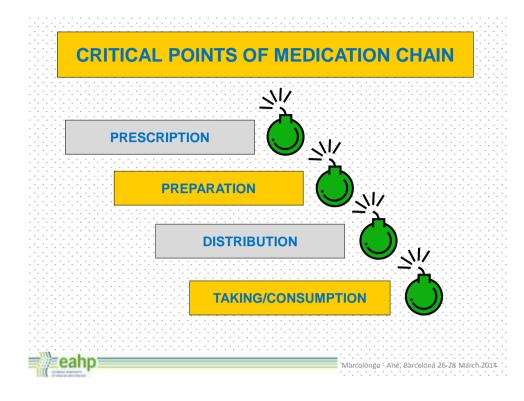

## WRITTEN PRESCRIPTIONS: SOMETIMES, A REAL ENIGMA!!

Marcolongo - Ané, Barcelona 25-28 March-2014

#### IN WESTERN COUNTRIES:

8 OUT OF 10 NON-HOSPITALIZED PATIENTS HAVE A CHRONIC OR A LONG TIME DISEASE

LESS THEN 50% OF THEM OBSERVE MEDICAL PRESCRIPTION!!

Marcolongo - Ané, Barcelona 25-28 March-2014