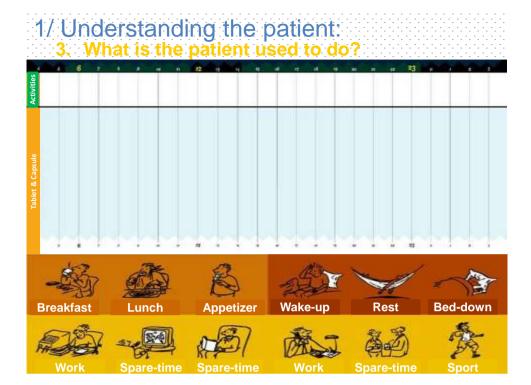

#### 1/ Understanding the patient:

1. Need to create a self-confident atmosphere

What do you understand about what happened to you?
Which perception do you get about what happen to you?

How do you feel the risk of your illness?

How do you feel the needs of the treatment? Their benefits?

How do you feel benefits & disadvantages of your treatment?

Marcolongo - Ané, Barcelona 25-28 March 2014

2. What does the patient know?

eahp

"Marcolongo - Ané; Barcelona 26-28 March-2014