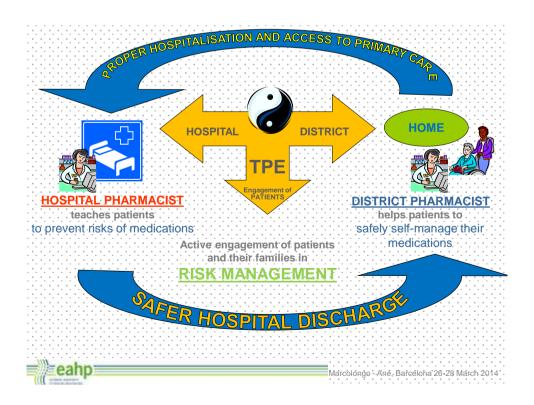

## How can the pharmacist participate in TPE?

- 1. Understanding the patient: his/her knowledges, representations, fears, wishes,...
- 2. Elaborating a specific therapeutic plan negotiated with the patient, his/her habits....
- 3. Assessing with the patient what he/she understood and give him/her some take home messages.
- 4. Assessing with the patient what he/she really does at home.