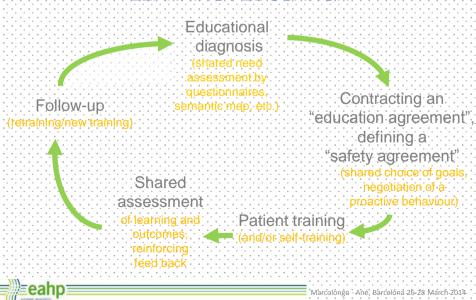

## TPE: A SHARED AND SYSTEMATIC APPROACH TO LEARNING / EDUCATION

#### TPE: some educational techniques/approaches

#### 1 - Individual TPE

(motivational interview, semantic mapping, mentoring, counseling, coaching in person, by telephone, by internet, etc.)

#### 2 - Small groups TPE sessions:

- ✓ Key-words, brainstorming
- ✓ Collective conceptual mapping
- ✓ Focus group
- ✓ Video
- ✓ Role playing
- ✓ Collective games.
- ✓ etc.
- 3 Family based TPE
- 4 Community based (summer camps, health residencies, etc.)
- 5 Tablet/smartphone/computer app (serious games)

## How can the pharmacist participate in TPE?

- 1. Understanding the patient: his/her knowledges, representations, fears, wishes,...
- 2. Elaborating a specific therapeutic plan negotiated with the patient, his/her habits....
- 3. Assessing with the patient what he/she understood and give him/her some take home messages.
- 4. Assessing with the patient what he/she really does at home.