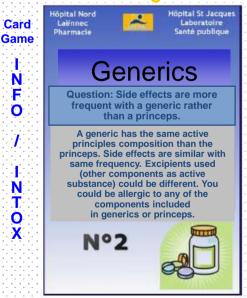

#### 1/ Understanding the patient:

N

O

N T O X

Example of question cards

Example of **answer** cards