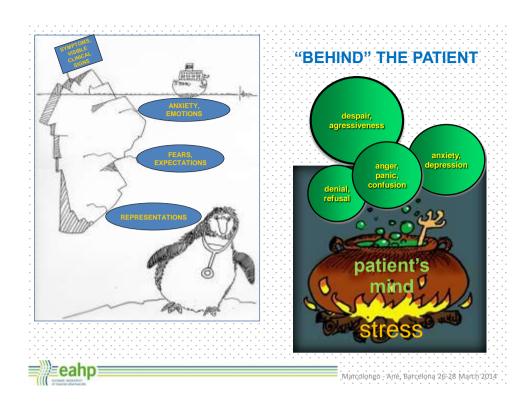

#### 1/ Understanding the patient:

1. Need to create a self-confident atmosphere

What do you understand about what happened to you?
Which perception do you get about what happen to you?

How do you feel the risk of your illness?

How do you feel the needs of the treatment? Their benefits?

How do you feel benefits & disadvantages of your treatment?

Marcolongo - Ané, Barcelona 25-28 March 2014

2. What does the patient know?

eahp

"Marcolongo - Ané; Barcelona 26-28 March-2014