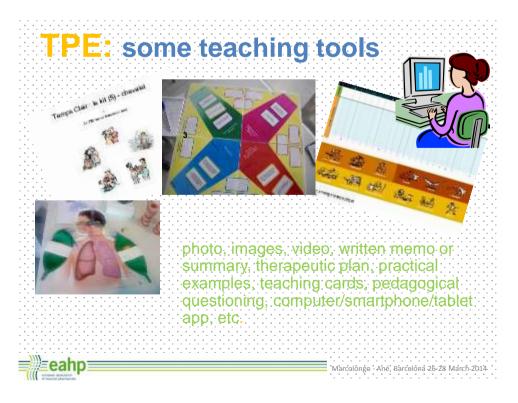

(Attitude - Self-confidence)
a safe and healthy behaviour

preserve and improve (Motivation - Change) health and quality of life



"Marcolongo - Ané; Barcelona 26-28 March-2014

## TPE: A SHARED AND SYSTEMATIC APPROACH TO LEARNING / EDUCATION



#### TPE: some educational techniques/approaches

#### 1 - Individual TPE

(motivational interview, semantic mapping, mentoring, counseling, coaching in person, by telephone, by internet, etc.)

#### 2 - Small groups TPE sessions:

- ✓ Key-words, brainstorming
- ✓ Collective conceptual mapping
- ✓ Focus group
- ✓ Video
- ✓ Role playing
- ✓ Collective games.
- ✓ etc.
- 3 Family based TPE
- 4 Community based (summer camps, health residencies, etc.)
- 5 Tablet/smartphone/computer app (serious games)



"Marcolongo - Ané, Barcelona 26-28 March-2014



## How can the pharmacist participate in TPE?

- 1. Understanding the patient: his/her knowledges, representations, fears, wishes,...
- 2. Elaborating a specific therapeutic plan negotiated with the patient, his/her habits....
- 3. Assessing with the patient what he/she understood and give him/her some take home messages.
- 4. Assessing with the patient what he/she really does at home.



"Marcolongo - Ané; Barcelona 26-28 March-2014

#### 1/ Understanding the patient:

1. Need to create a self-confident atmosphere



What do you understand about what happened to you?
Which perception do you get about what happen to you?

How do you feel the risk of your illness?

How do you feel the needs of the treatment? Their benefits?

How do you feel benefits & disadvantages of your treatment?



M